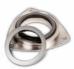

#### QUALISEAL® NON-CONTACTING LIFT OFF SEALS

- Significantly Lower Heat Generation
- Virtually Zero Leakage
- Robust Design; no special coatings or materials needed
- Compatible with existing seal spaces
- Extended Life Expectancy
- Available in unbalanced or balanced design

## QUALISEAL® CONTACTING FACE SEALS

- High Performance in Extreme Conditions
- Low Leakage Rates
- Easy, Fast Installation
- Pressure Reversal Tolerance
- · Versatile Design Options
- Wide Range of Material Compatibility