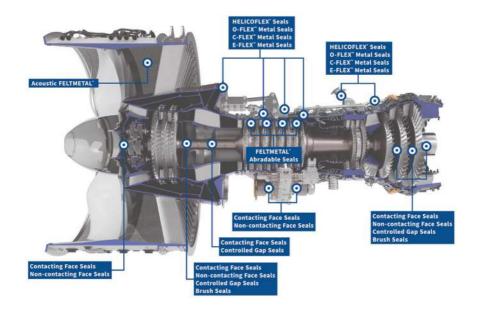

### **Technetics Group: Advancing Turbine Engine Components**

FELTMETAL™ ACOUSTIC MEDIA

QUALISEAL® NON-CONTACTING LIFT OFF SEALS

HIGH-PERFORMANCE METAL SEALS

FELTMETAL™ ABRADABLE SEALS

QUALISEAL® CONTACTING FACE SEALS

#### FELTMETAL™ ACOUSTIC MEDIA

- High Temperature Resistance to 1600° F - Can be located very close to hot exhaust ducts
- Low non-linearity factors
- Readily Cleanable
- Corrosion Resistant

#### QUALISEAL® NON-CONTACTING LIFT OFF SEALS

- Significantly Lower Heat Generation
- Virtually Zero Leakage
- Robust Design; no special coatings or materials needed
- Compatible with existing seal spaces
- Extended Life Expectancy
- Available in unbalanced or balanced design

#### HIGH-PERFORMANCE METAL SEALS

- Proven Reliability
- Extreme Temperature Performance
- Long-Term Sealing with No Material Degradation
- Infinite Storage Life
- Customization
- · Tested and Proven

### FELTMETAL™ ABRADABLE SEALS

- Available in pre-brazed ring or segment
- or segment
  Maximized Engine Efficiency
- Superior Clearance Control
- High-Temperature Tolerance (up to 1600°F)
- Minimized Wear on Rotating Hardware

## QUALISEAL® CONTACTING FACE SEALS

- High Performance in Extreme Conditions
- Low Leakage Rates
- Easy, Fast Installation
- Pressure Reversal Tolerance
- · Versatile Design Options
- Wide Range of Material Compatibility

#### **BRUSH SEALS**

- Over 5 times less leakage than labyrinth seals; 90% less with contacting brush seals
- Pressure-balanced design minimizes force and prevents bristle pack hang-ups
- Repairable; insert-only options available
- Available in linear, segmented or full ring seals