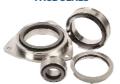

#### QUALISEAL® NON-CONTACTING LIFT OFF SEALS

- Significantly Lower Heat Generation
- Virtually Zero Leakage
- Robust Design; no special coatings or materials needed
- Compatible with existing seal spaces
- Extended Life Expectancy
- Available in unbalanced or balanced design

## QUALISEAL® CONTACTING FACE SEALS

- High Performance in Extreme Conditions
- Low Leakage Rates
- Easy, Fast Installation
- Pressure Reversal Tolerance
- · Versatile Design Options
- Wide Range of Material Compatibility